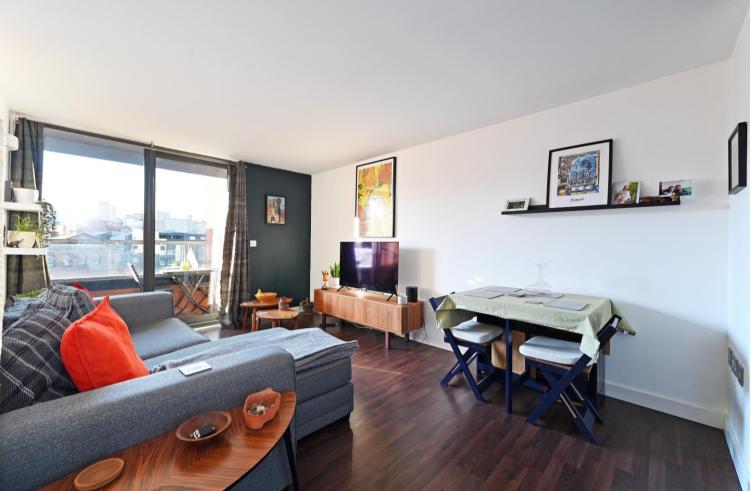

## EWS1 COMPLIANT ## A fantastic 2 double bedroom, 2 bathroom, 2nd floor apartment with video intercom entry system, lift access, allocated parking space with remote control entry in this sought after development in Kelham Island, S3. The property has excellent views towards the city centre from the south west facing balcony. Enters through a secure intercom with lift access. The apartment opens into an L shaped entrance hallway fitted with a storage cupboard providing space and plumbing for a washing machine and housing the hot water tank. The open plan living/dining/kitchen is presented with neutral walls and contrasting laminate floor with sliding patio doors onto the balcony enjoying lovely views over Kelham Square and the city centre. The kitchen has a range of cream high gloss units matched with dark wood effect work surfaces and splashbacks, integrated appliances include Smeg oven, induction hob and dishwasher, with space for a freestanding fridge freezer. There are 2 double bedrooms decorated with neutral walls and carpet, one with en-suite shower room equipped with rainfall shower cubicle, WC and basin. A separate bathroom incorporates modern white suite, bath with shower over, WC & basin, tiled with contrasting white tiling and black slate. There is allocated secure under croft parking space and communal areas around the development. Rialto will be of interest to both owner-occupiers and property investors wanting to take advantage of everything on offer in Kelham Island; a prospering, fashionable area with an array of bars, restaurants and coffee shops, whilst also providing access to the city centre, hospitals and the universities.