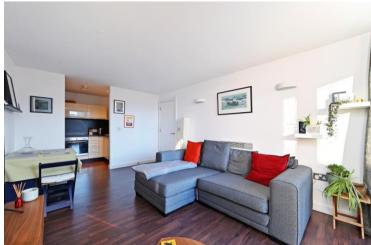

## EWS1 COMPLIANT ## A fantastic 2 double bedroom, 2 bathroom, 2nd floor apartment with video intercom entry system, lift access, allocated parking space with remote control entry in this sought after development in Kelham Island, S3. The property has excellent views towards the city centre from the south west facing balcony. Enters through a secure intercom with lift access. The apartment opens into an L shaped entrance hallway fitted with a storage cupboard providing space and plumbing for a washing machine and housing the hot water tank. The open plan living/dining/kitchen is presented with neutral walls and contrasting laminate floor with sliding patio doors onto the balcony enjoying lovely views over Kelham Square and the city centre. The kitchen has a range of cream high gloss units matched with dark wood effect work surfaces and splashbacks, integrated appliances include Smeg oven, induction hob and dishwasher, with space for a freestanding fridge freezer. There are 2 double bedrooms decorated with neutral walls and carpet, one with en-suite shower room equipped with rainfall shower cubicle, WC and basin. A separate bathroom incorporates modern white suite, bath with shower over, WC & basin, tiled with contrasting white tiling and black slate. There is allocated secure under croft parking space and communal areas around the development. Rialto will be of interest to both owner-occupiers and property investors wanting to take advantage of everything on offer in Kelham Island; a prospering, fashionable area with an array of bars, restaurants and coffee shops, whilst also providing access to the city centre, hospitals and the universities.