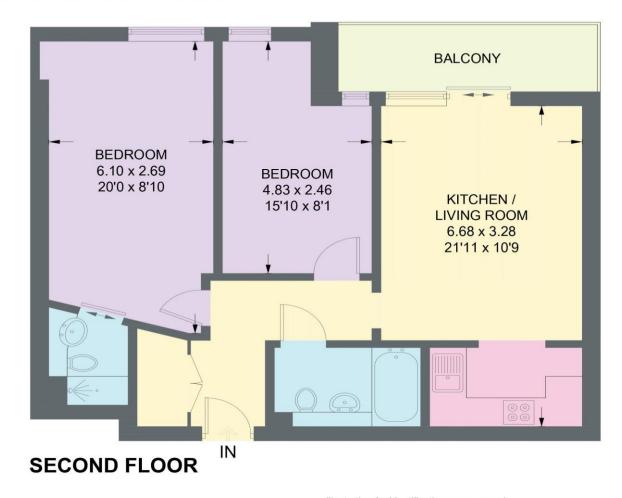

## 12 RIALTO

## APPROXIMATE GROSS INTERNAL AREA = 64.2 SQ M / 691 SQ FT

(Not Shown In Actual Location / Orientation)

Illustration for identification purposes only, measurements are approximate, not to scale.

IMPORTANT: we would like to inform prospective purchasers that these sales particulars have been prepared as a general guide only. A detailed survey has not been carried out, nor the services, appliances and fittings tested. Room sizes should not be relied upon for furnishing purposes and are approximate. If floor plans are included, they are for guidance only and illustration purposes only and may not be to scale. If there are any important matters likely to affect your decision to buy, please contact us before viewing the property.