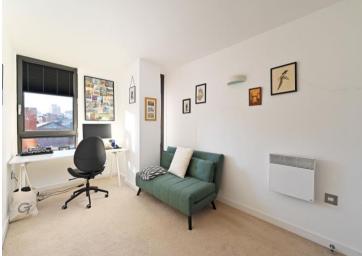

## EWS1 COMPLIANT ## A fantastic 2 double bedroom, 2 bathroom, 2nd floor apartment with video intercom entry system, lift access, allocated parking space with remote control entry in this sought after development in Kelham Island, S3. The property has excellent views towards the city centre from the south west facing balcony. Enters through a secure intercom with lift access. The apartment opens into an L shaped entrance hallway fitted with a storage cupboard providing space and plumbing for a washing machine and housing the hot water tank. The open plan living/dining/kitchen is presented with neutral walls and contrasting laminate floor with sliding patio doors onto the balcony enjoying lovely views over Kelham Square and the city centre. The kitchen has a range of cream high gloss units matched with dark wood effect work surfaces and splashbacks, integrated appliances include Smeg oven, induction hob and dishwasher, with space for a freestanding fridge freezer. There are 2 double bedrooms decorated with neutral walls and carpet, one with en-suite shower room equipped with rainfall shower cubicle, WC and basin. A separate bathroom incorporates modern white suite, bath with shower over, WC & basin, tiled with contrasting white tiling and black slate. There is allocated secure under croft parking space and communal areas around the development. Rialto will be of interest to both owner-occupiers and property investors wanting to take advantage of everything on offer in Kelham Island; a prospering, fashionable area with an array of bars, restaurants and coffee shops, whilst also providing access to the city centre, hospitals and the universities.