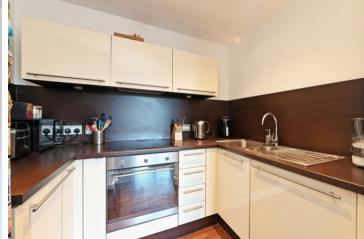

## EWS1 COMPLIANT ## A fantastic 2 double bedroom, 2 bathroom, 2nd floor apartment with video intercom entry system, lift access, allocated parking space with remote control entry in this sought after development in Kelham Island, S3. The property has excellent views towards the city centre from the south west facing balcony. Enters through a secure intercom with lift access. The apartment opens into an L shaped entrance hallway fitted with a storage cupboard providing space and plumbing for a washing machine and housing the hot water tank. The open plan living/dining/kitchen is presented with neutral walls and contrasting laminate floor with sliding patio doors onto the balcony enjoying lovely views over Kelham Square and the city centre. The kitchen has a range of cream high gloss units matched with dark wood effect work surfaces and splashbacks, integrated appliances include Smeg oven, induction hob and dishwasher, with space for a freestanding fridge freezer. There are 2 double bedrooms decorated with neutral walls and carpet, one with en-suite shower room equipped with rainfall shower cubicle, WC and basin. A separate bathroom incorporates modern white suite, bath with shower over, WC & basin, tiled with contrasting white tiling and black slate. There is allocated secure under croft parking space and communal areas around the development. Rialto will be of interest to both owner-occupiers and property investors wanting to take advantage of everything on offer in Kelham Island; a prospering, fashionable area with an array of bars, restaurants and coffee shops, whilst also providing access to the city centre, hospitals and the universities.