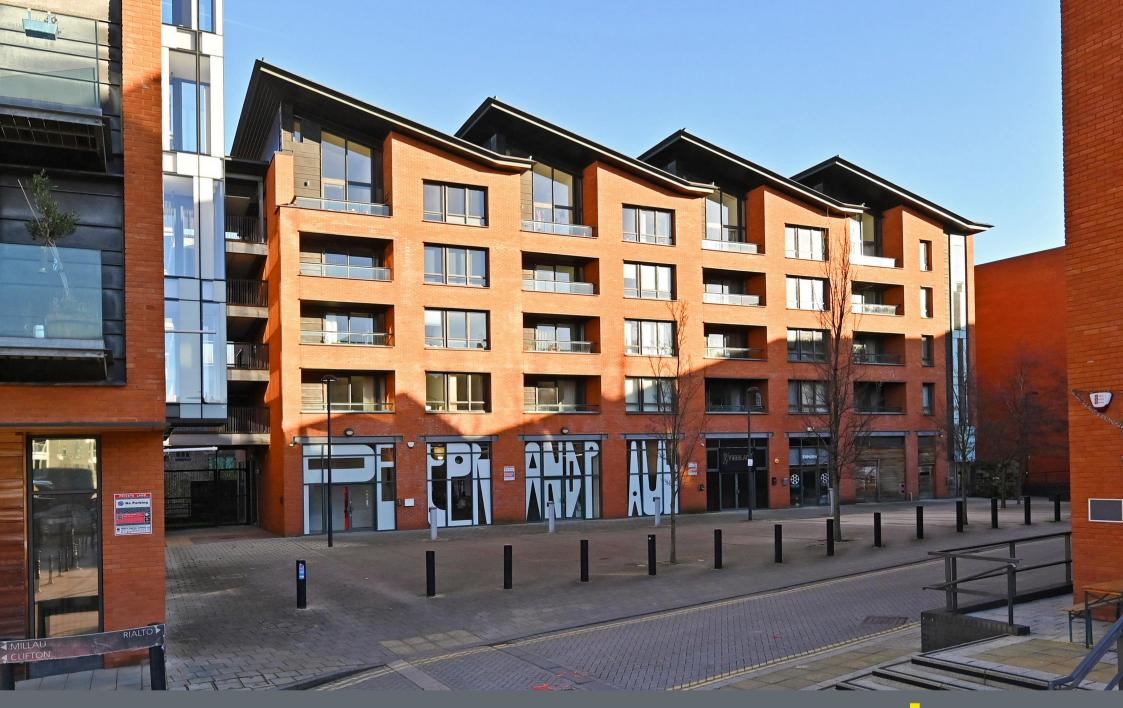

## Apartment 12 Rialto

1 Kelham Square • Kelham • S3 8SD

Guide Price £200,000 - £210,000

## EWS1 COMPLIANT ## A fantastic 2 double bedroom, 2 bathroom, 2nd floor apartment with video intercom entry system, lift access, allocated parking space with remote control entry in this sought after development in Kelham Island, S3. The property has excellent views towards the city centre from the south west facing balcony. Enters through a secure intercom with lift access. The apartment opens into an L shaped entrance hallway fitted with a storage cupboard providing space and plumbing for a washing machine and housing the hot water tank. The open plan living/dining/kitchen is presented with neutral walls and contrasting laminate floor with sliding patio doors onto the balcony enjoying lovely views over Kelham Square and the city centre. The kitchen has a range of cream high gloss units matched with dark wood effect work surfaces and splashbacks, integrated appliances include Smeg oven, induction hob and dishwasher, with space for a freestanding fridge freezer. There are 2 double bedrooms decorated with neutral walls and carpet, one with en-suite shower room equipped with rainfall shower cubicle, WC and basin. A separate bathroom incorporates modern white suite, bath with shower over, WC & basin, tiled with contrasting white tiling and black slate. There is allocated secure under croft parking space and communal areas around the development. Rialto will be of interest to both owner-occupiers and property investors wanting to take advantage of everything on offer in Kelham Island; a prospering, fashionable area with an array of bars, restaurants and coffee shops, whilst also providing access to the city centre, hospitals and the universities.