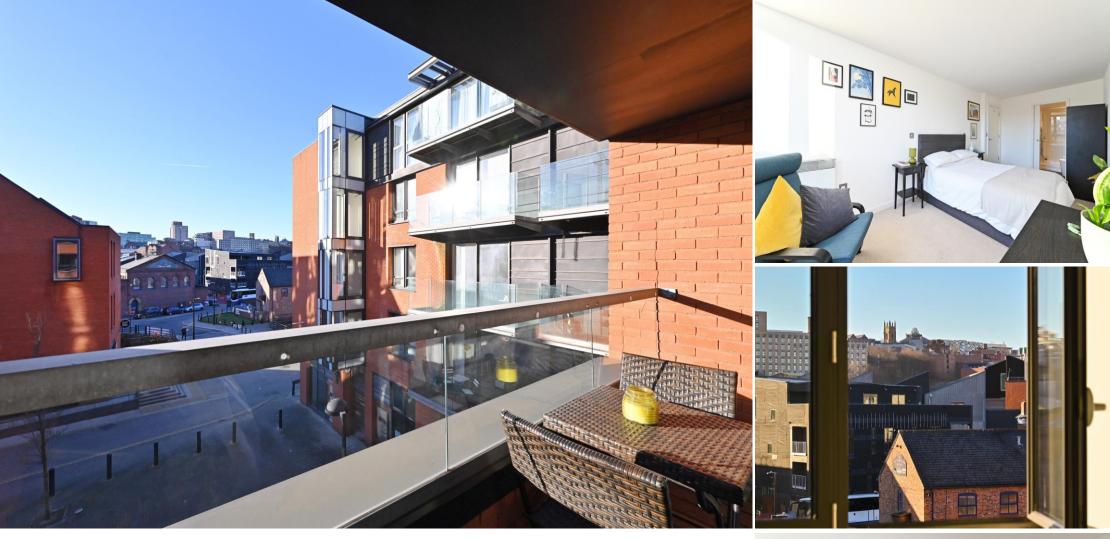

## EWS1 COMPLIANT ## A fantastic 2 double bedroom, 2 bathroom, 2nd floor apartment with video intercom entry system, lift access, allocated parking space with remote control entry in this sought after development in Kelham Island, S3. The property has excellent views towards the city centre from the south west facing balcony. Enters through a secure intercom with lift access. The apartment opens into an L shaped entrance hallway fitted with a storage cupboard providing space and plumbing for a washing machine and housing the hot water tank. The open plan living/dining/kitchen is presented with neutral walls and contrasting laminate floor with sliding patio doors onto the balcony enjoying lovely views over Kelham Square and the city centre. The kitchen has a range of cream high gloss units matched with dark wood effect work surfaces and splashbacks, integrated appliances include Smeg oven, induction hob and dishwasher, with space for a freestanding fridge freezer. There are 2 double bedrooms decorated with neutral walls and carpet, one with en-suite shower room equipped with rainfall shower cubicle, WC and basin. A separate bathroom incorporates modern white suite, bath with shower over, WC & basin, tiled with contrasting white tiling and black slate. There is allocated secure under croft parking space and communal areas around the development. Rialto will be of interest to both owner-occupiers and property investors wanting to take advantage of everything on offer in Kelham Island; a prospering, fashionable area with an array of bars, restaurants and coffee shops, whilst also providing access to the city centre, hospitals and the universities.

- 2nd Floor Apartment
- 2 Double Bedrooms & 2 Bathrooms
- Secure Intercom & Lift Access
- Open Plan Living/Dining/Kitchen
- South West Facing Balcony

- Allocated Parking Space with Remote Entry
- Desirable Kelham Island Location
- Service Charge £680.16 6 Monthly Fairways
- 125 years from 28/07/2010 GR £200pa
- Council Tax Band C. EPC Rating TBC